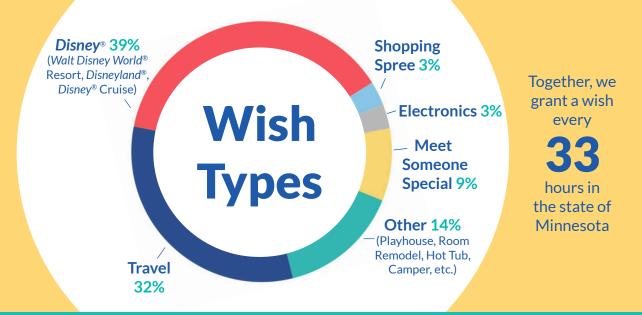

### **Donor Impact Report - Your Generosity At Work**

We are grateful to our donors and friends for their role in making wishes come true in 2019! Below please find more information on the impact of giving to our chapter.

wishes were granted by Make-A-Wish Minnesota in FY19.

**5,753** wishes have been granted by Make-A-Wish Minnesota since we were founded.

## AGE OF WISH KIDS





Make-A-Wish Minnesota assisted and hosted 42 wish kids traveling to our state from other Make-A-Wish chapters.

3,174 control donors helped us grant wishes in 2019.

**Q89%** 

of health care professionals surveyed say they believe that the wish experience can influence wish kids' physical health.



Volunteers donated 12,462

hours, which is the equivalent of 6 full-time employees.

Wishes were granted to kids living in 64 of the 87 Minnesota counties.

### **Statements of Financial Position**

Year ended August 31, 2019

| Assets                                                                                                                      | <br>2019                                                            |
|----------------------------------------------------------------------