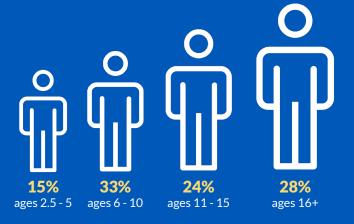

## AGE OF WISH KIDS

Make-A-Wish Minnesota assisted and hosted 42 wish kids traveling to our state from other Make-A-Wish chapters.

3,174 control donors helped us grant wishes in 2019.

**Q89%** 

of health care professionals surveyed say they believe that the wish experience can influence wish kids' physical health.